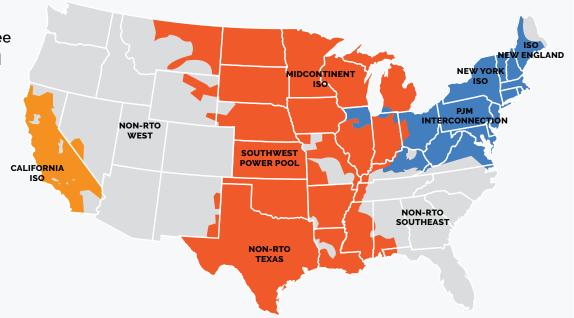

# CES | StorageIQ

reports are available for three individual super regions and offer great value in terms of key information and comparative insights across constituent energy markets and state activities.