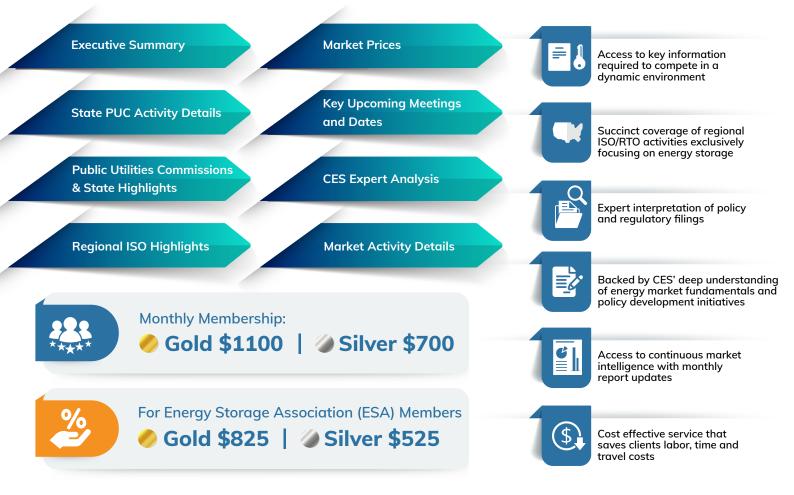

CES | StorageIQ



Monthly market intelligence reports covering regional energy markets that provide the latest updates on ISO/RTO activities, rulemaking, key changes as well as state and regulatory proceedings that impact energy storage.

# CES | StorageIQ

reports are available for three individual super regions and offer great value in terms of key information and comparative insights across constituent energy markets and state activities.





### WHAT'S IN THE MONTHLY REPORT

## **SALIENT FEATURES**



### **REPORT PREVIEW**



## **ABOUT CES EMERGING TECHNOLOGIES PRACTICE**

CES Emerging Technologies practice offers a range of consulting, software and services around Energy Storage Systems (ESS), their technology and market applications, to help project developers, investors, technology companies and other clients understand the evolving market rules and the value proposition of new technologies. CES also provides bidding strategies, state of charge management, scheduling and dispatch services to over 260MW of advanced ESS powered that provides our team with superior credentials that sets our consulting services apart from other providers.

#### **ABOUT CES**

Established in 1998, Customized Energy Solutions (CES) is a consulting and services company with over 20 years of diversified